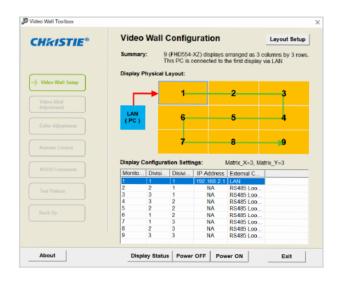

## Video Wall Toolbox

Christie's latest electronics platform provides advanced performance and video wall capabilities to maximize the performance and ease deployment. Christie's tiled LCD products feature commonality across the platform with the same feature set, user interface, and connectivity.

Christie's Video Wall Toolbox is a setup and calibration tool used to ease the installation and serviceability of Christie's tiled LCD displays.

↑ Christie video wall configuration tool