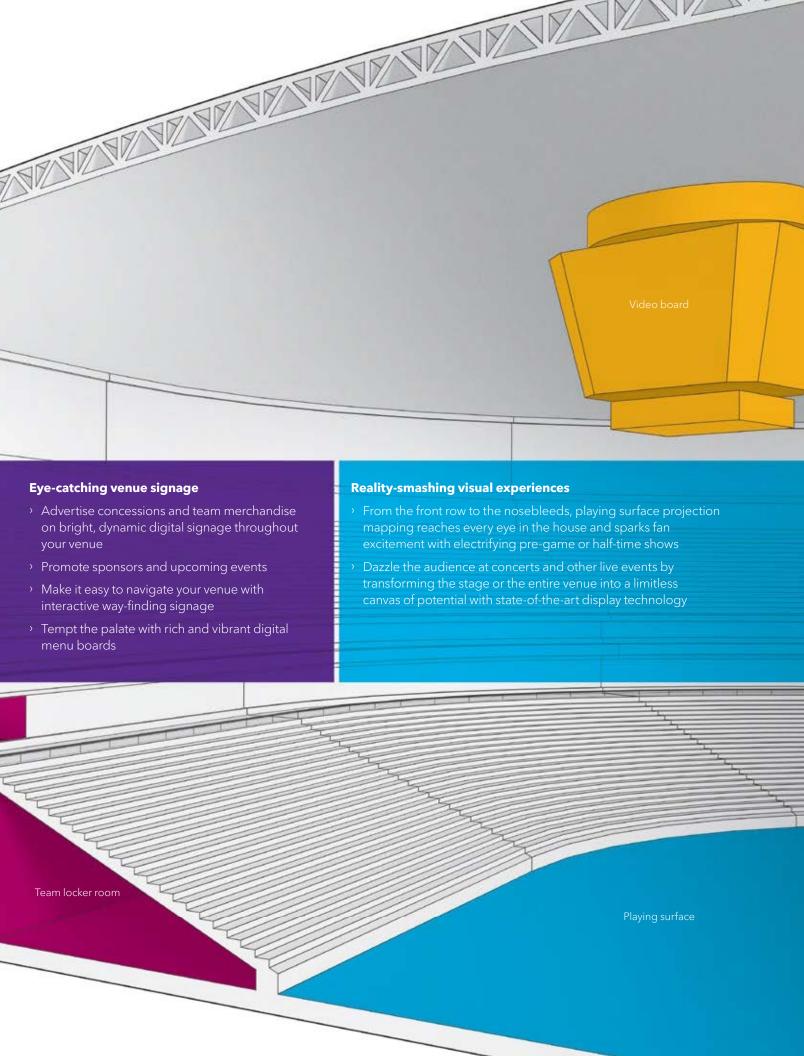

#### Something to cheer about

Each zone of your sports venue presents an opportunity to engage your fans. Deploying Christie's display technology gives you the platform to create a variety of experiences throughout your venue that will entertain and inform your patrons, enhance your broadcast capabilities, ensure your operating networks are up and running, and provide the 24/7 monitoring and surveillance to keep your facility safe.

Venue signage and menu boards can also be used to help drive merchandise and concession sales while dynamic displays add significantly to the fan experience, inspiring them to come back again and again. Things we can all cheer about!