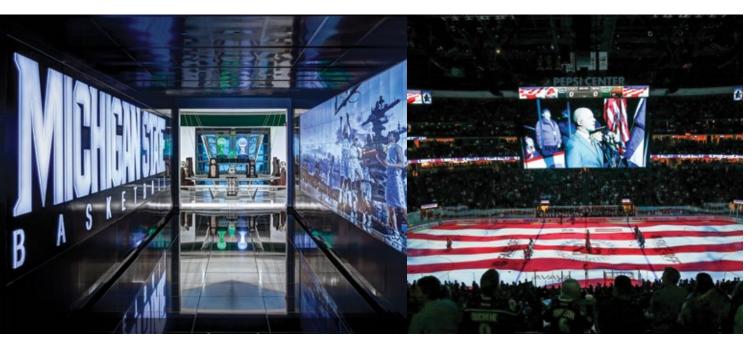

 Michigan State University uses immersive digital displays to promote fan engagement and student recruitment.

➤ Fan experience is dramatically enhanced during pre-game events at Colorado's Pepsi Center. Photo courtesy of Westbury International.